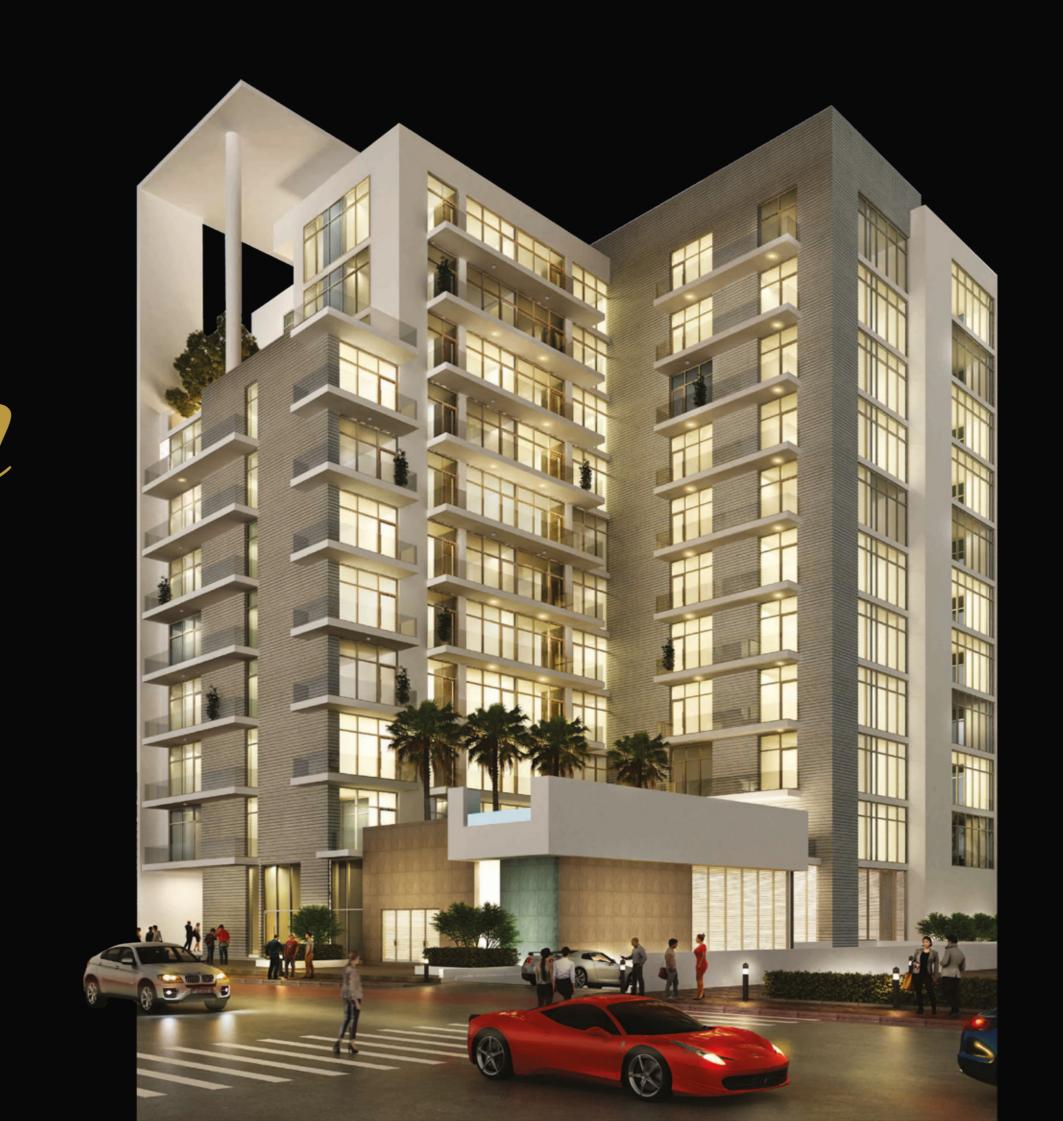

### Dubai Healthcare City

O Ten is a premium residential tower located in Dubai Healthcare City in the heart of Oud Metha.

Dubai Healthcare City is conveniently located, only 4 km from Dubai International Airport and just a short drive to Exit 56. The world's largest healthcare free zone is working towards its vision to become an internationally recognized location of choice for quality healthcare and an integrated centre of excellence for clinical and wellness services, medical education and research, teamed with commercial and residential developments designed by the government's senior civil engineers to produce a flawless living environment.

Scheduled for completion in July2022, this project offers a truly world-class residential experience.

## O Ten Urban Living Redifined

O Ten tower by AQUA Real Estate Development is a 10-storey residential project offering studio, 1 and 2-bedroom apartments. These lavish units come with fully-equipped kitchens with white goods included. It is a perfect investment opportunity for both investors and end-users.