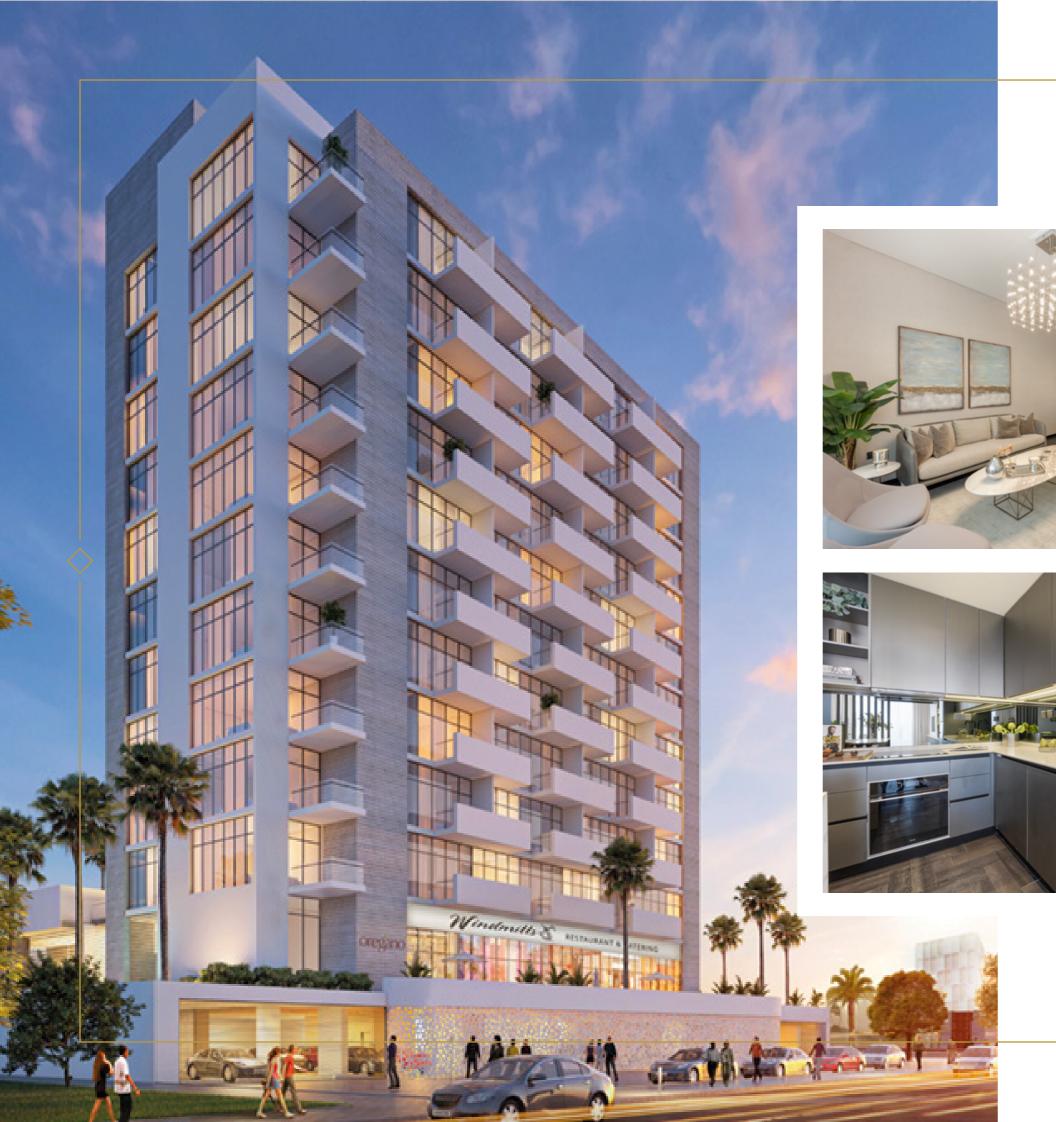

### Dubai Healthcare City

O Ten is a premium residential tower located in Dubai Healthcare City in the heart of Oud Metha.

Dubai Healthcare City is conveniently located, only 4 km from Dubai International Airport and just a short drive to Exit 56. The world's largest healthcare free zone is working towards its vision to become an internationally recognized location of choice for quality healthcare and an integrated centre of excellence for clinical and wellness services, medical education and research, teamed with commercial and residential developments designed by the government's senior civil engineers to produce a flawless living environment.

Scheduled for completion in July2022, this project offers a truly world-class residential experience.

## O Ten Urban Living Redifined

O Ten tower by AQUA Real Estate Development is a 10-storey residential project offering studio, 1 and 2-bedroom apartments. These lavish units come with fully-equipped kitchens with white goods included. It is a perfect investment opportunity for both investors and end-users.