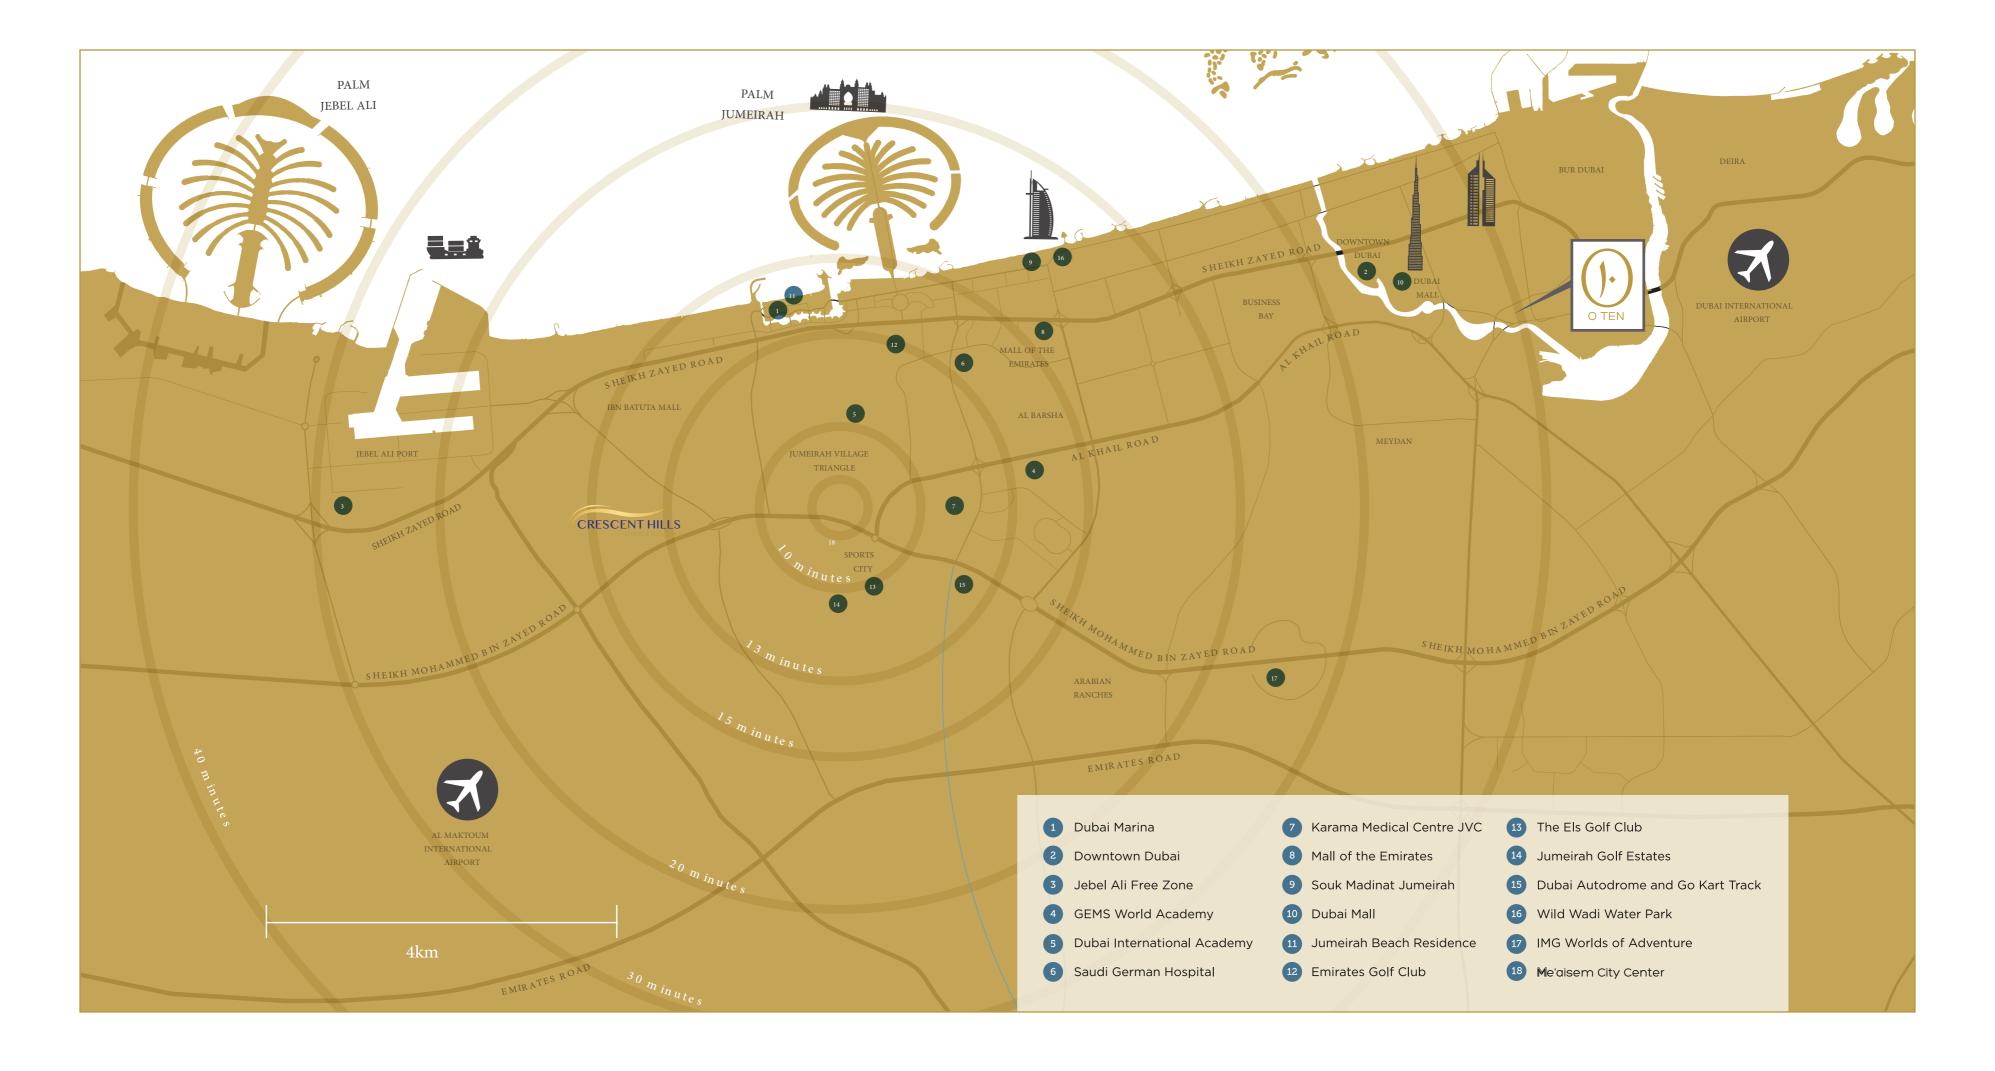

### Dubai Healthcare City

O Ten is a premium residential tower located in Dubai Healthcare City in the heart of Oud Metha.

Dubai Healthcare City is conveniently located, only 4 km from Dubai International Airport and just a short drive to Exit 56. The world's largest healthcare free zone is working towards its vision to become an internationally recognized location of choice for quality healthcare and an integrated centre of excellence for clinical and wellness services, medical education and research, teamed with commercial and residential developments designed by the government's senior civil engineers to produce a flawless living environment.

### Community Features

Being strategically located on the Oud Metha Road, the project is surrounded by all the necessities, such as pharmacies, food and beverage outlets and community shops.

Whether you walk or drive through the community, you will be greeted by pedestrian walkways, featuring many recreational and leisure options.

The Dubai Creek Park, one of Dubai's leading public parks meanders alongside The Dubai Creek and is just a short walk from the centre of DHCC, featuring cycling tracks.

Amphitheatre, Dubai Dolphinarium, The Children's City (an educational city), the famous Wafi Mall and the City Center Mall in Deira are only a few minutes' drive away.

Wide choice of hotels in the area including the Mariott, Grand Hyatt and The Park Hyatt, feature a fine selection of restaurants and cafes